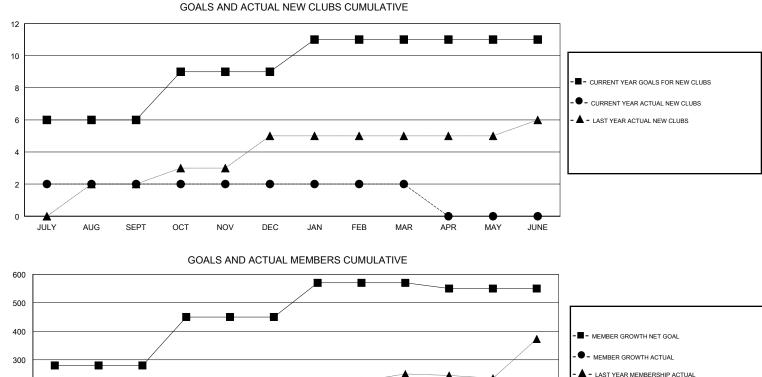

## GMT: N S SANKAR

| GMT: N S SAN  | KAR           |             | LOCAT         | INDIA                 | GMT CA                    |                         |                                                    |  |
|---------------|---------------|-------------|---------------|-----------------------|---------------------------|-------------------------|----------------------------------------------------|--|
|               | Clut          | os          |               | Members               |                           |                         |                                                    |  |
|               | RESULTS FOR   | R 2017-2018 |               | RESULTS FOR 2017-2018 |                           |                         |                                                    |  |
| QUARTER       | NEW CLUB GOAL | NEW CLUBS   | DROPPED CLUBS | QUARTER               | MEMBER GROWTH NET<br>GOAL | MEMBER GROWTH<br>ACTUAL | DROPPED<br>MEMBERS ACTUAL<br>(including transfers) |  |
| JULY/AUG/SEPT | 6             | 2           | 1             | JULY/AUG/SEPT         | 280                       | 87                      | 129                                                |  |
| OCT/NOV/DEC   | 3             | 0           | 3             | OCT/NOV/DEC           | 170                       | 99                      | 84                                                 |  |
| JAN/FEB/MAR   | 2             | 0           | 0             | JAN/FEB/MAR           | 120                       | 10                      | 27                                                 |  |
| APR/MAY/JUNE  | 0             | 0           | 0             | APR/MAY/JUNE          | -20                       | 0                       | 0                                                  |  |